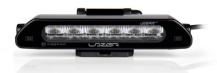

# LINEAR-42

With its low-profile aerodynamic housing, smooth lines, and contemporary design features, the Linear-42 is an ECE-approved auxiliary LED spotlight that integrates effortlessly with modern vehicles, balancing understated presence with class-leading lighting performance borne out of development and testing at the highest levels of professional motorsport, optimised for everyday road use. At 1132mm (45") in length, the Linear-42 comprises 42 high density LEDs carefully selected for their premium output rating, colour temperature at 5000 kelvin, and thermal performance (providing for improved longevity).

## LINEAR-42

- Economical solution for everyday road use
- Vacuum-metallised optics deliver wide spread of light
- Reduced up/down spread of light suits lower mounting positions
- Highly efficient 3W LED technology
- Sleek, low profile design facilitates installation
- Designed & manufactured in the UK