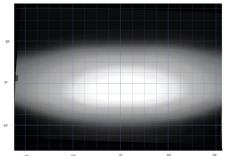

# LINEAR-42 STD Generated from BSI lamp photometric test data on road massurement data 100 0m 3 LUX 1 LUX 0.5 LUX 0.25 LUX -100 0m 100 200 300 400 500 600 700 800 900 1000 1100

Horizontal: 25° Vertical: 10° (2% of peak)