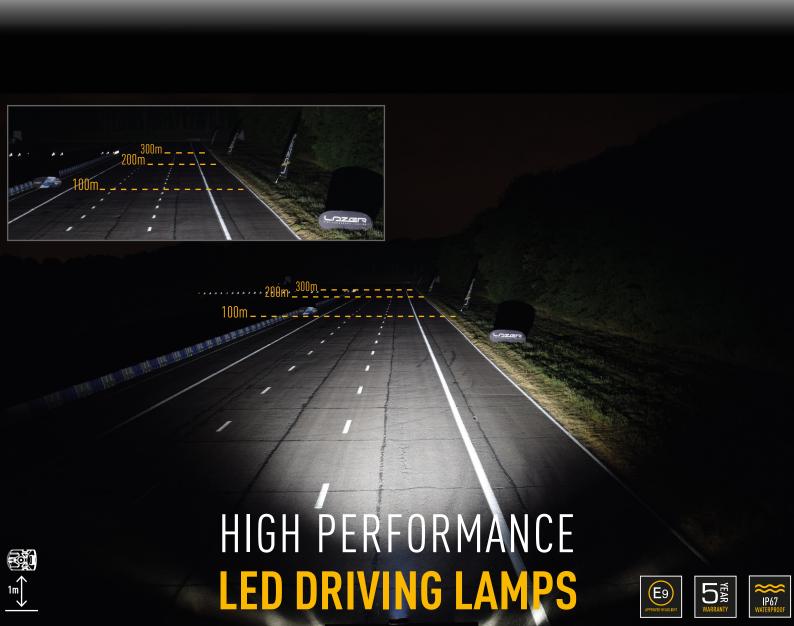

# LINEAR-6 ELITE

Quite simply the ultimate in low profile auxiliary LED lighting, providing unrivalled levels of light output, optimised for everyday road use, where either space is a limiting factor in regards any installation, or the preference is for a sleek, aerodynamic solution to get noticed more at night than during the day. The Linear-6 Elite utilises a combination of highly efficient 3W LEDs, the same as used in our 2018 WRC lighting solutions, which together deliver 4,050 lumens, and 1 lux to over 280m.