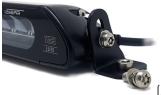

mal management
- Designed & manufactured in the UK





Horizontal: 42° Vertical: 15° (2% of peak)

#### TECHNICAL SPECIFICATIONS







| TECHNICAL DI ECH ICATIONO |             |
|---------------------------|-------------|
| E-MARK REF                | 17.5        |
| VOLTAGE RANGE             | 9V - 32V    |
| RAW LUMENS                | 4050        |
| BEAM PATTERN              | Wide        |
| BEAM DISTANCE (0.25LX)    | 563m        |
| # HIGH POWER LEDS         | 6           |
| POWER CONSUMPTION         | 42 Watts    |
| CURRENT DRAW <sup>†</sup> | 2.9 Amps    |
| LED LIFE                  | 50,000 Hrs* |
| WEIGHT                    | 495g        |
|                           |             |

<sup>\*</sup> LED Manufacturers Specifications †At 14.4 Volts

### MOUNTING OPTIONS:







(Anti-theft fasteners included)









#### **LAZER LAMPS LTD**

Units 1+2, Harlow Mill Business Centre, Riverway, Harlow, Essex. CM20 2FD. UK

Tel: +44(0)1992 677374 Email: sales@lazerlamps.com www.lazerlamps.com