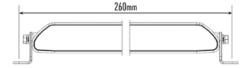

# LINEAR-6 ELITE

Quite simply the ultimate in low profile auxiliary LED lighting, providing unrivalled levels of light output, optimised for everyday road use, where either space is a limiting factor in regards any installation, or the preference is for a sleek, aerodynamic solution to get noticed more at night than during the day. The Linear-6 Elite utilises a combination of highly efficient 3W LEDs, the same as used in our 2018 WRC lighting solutions, which together deliver 4,050 lumens, and 1 lux to over 280m.