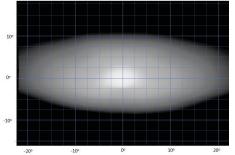

xiliary LED lighting, providing unrivalled levels of light output, optimised for everyday road use, where either space is a limiting factor in regards any installation, or the preference is for a sleek, aerodynamic solution to get noticed more at night than during the day. The Linear-6 Elite utilises a combination of highly efficient 3W LEDs, the same as used in our 2018 WRC lighting solutions, which together deliver 4,050 lumens, and 1 lux to over 280m.



# <u>LINEAR</u>

## LINEAR-6 ELITE

- Combination of highly efficient 3W 'premium bin' LEDs
- Vacuum-metallised optics deliver wide spread of light
- Flexible mounting options anti-theft mounting brackets included
- Sleek, low profile design facilitates installation
- Electronic thermal management
- Designed & manufactured in the UK





Horizontal: 42° Vertical: 15° (2% of peak)

#### TECHNICAL SPECIFICATIONS







| TECHNICAL DI ECH ICATIONO |             |
|---------------------------|-------------|
| E-MARK REF                | 17.5        |
| VOLTAGE RANGE             | 9V - 32V    |
| RAW LUMENS                | 4050        |
| BEAM PATTERN              | Wide        |
| BEAM DISTANCE (0.25LX)    | 563m        |
| # HIGH POWER LEDS         | 6           |
| POWER CONSUMPTION         | 42 Watts    |
| CURRENT DRAW <sup>†</sup> | 2.9 Amps    |
| LED LIFE                  | 50,000 Hrs* |
| WEIGHT                    | 495g        |
|                           |             |

<sup>\*</sup> LED Manufacturers Specifications †At 14.4 Volts

### MOUNTING OPTIONS:







(Anti-theft fasteners included)









#### **LAZE