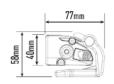

d in the UK





Horizontal: 42° Vertical: 15° (2% of peak)

#### TECHNICAL SPECIFICATIONS







| TECHNICAL DI ECH ICATIONO |             |
|---------------------------|-------------|
| E-MARK REF                | 17.5        |
| VOLTAGE RANGE             | 9V - 32V    |
| RAW LUMENS                | 4050        |
| BEAM PATTERN              | Wide        |
| BEAM DISTANCE (0.25LX)    | 563m        |
| # HIGH POWER LEDS         | 6           |
| POWER CONSUMPTION         | 42 Watts    |
| CURRENT DRAW <sup>†</sup> | 2.9 Amps    |
| LED LIFE                  | 50,000 Hrs* |
| WEIGHT                    | 495g        |
|                           |             |

<sup>\*</sup> LED Manufacturers Specifications †At 14.4 Volts

### MOUNTING OPTIONS:







(Anti-theft fasteners included)









#### **LAZER LAMPS LTD**

Units 1+2, Harlow Mill Business Centre, Riverway, Harlow, Essex. CM20 2FD. UK

Tel: +44(0)1992 677374 Email: sales@lazerlamps.com www.lazerlamps.com