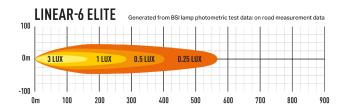

# LINEAR-6 ELITE

Quite simply the ultimate in low profile auxiliary LED lighting, providing unrivalled levels of light output, optimised for everyday road use, where either space is a limiting factor in regards any installation, or the preference is for a sleek, aerodynamic solution to get noticed more at night than during the day. The Linear-6 Elite utilises a combination of highly efficient 3W LEDs, the same as used in our 2018 WRC lighting solutions, which together deliver 4,050 lumens, and 1 lux to over 280m.

#### TECHNICAL SPECIFICATIONS

| TECHNICAL DI ECH ICATIONO |             |
|---------------------------|-------------|
| E-MARK REF                | 17.5        |
| VOLTAGE RANGE             | 9V - 32V    |
| RAW LUMENS                | 4050        |
| BEAM PATTERN              | Wide        |
| BEAM DISTANCE (0.25LX)    | 563m        |
| # HIGH POWER LEDS         | 6           |
| POWER CONSUMPTION         | 42 Watts    |
| CURRENT DRAW <sup>†</sup> | 2.9 Amps    |
| LED LIFE                  | 50,000 Hrs* |
| WEIGHT                    | 495g        |
|                           |             |