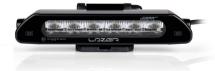

# LINEAR-6 ELITE

Quite simply the ultimate in low profile auxiliary LED lighting, providing unrivalled levels of light output, optimised for everyday road use, where either space is a limiting factor in regards any installation, or the preference is for a sleek, aerodynamic solution to get noticed more at night than during the day. The Linear-6 Elite utilises a combination of highly efficient 3W LEDs, the same as used in our 2018 WRC lighting solutions, which together deliver 4,050 lumens, and 1 lux to over 280m.

## LINEAR-6 ELITE

- Combination of highly efficient 3W 'premium bin' LEDs
- Vacuum-metallised optics deliver wide spread of light
- Flexible mounting options anti-theft mounting brackets included
- Sleek, low profile design facilitates installation
- Electronic thermal management
- Designed & manufactured in the UK