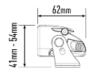

tured in the UK





Horizontal: 42° Vertical: 15° (2% of peak)

#### TECHNICAL SPECIFICATIONS







| TECHNICAL DI ECH ICATIONO |             |
|---------------------------|-------------|
| E-MARK REF                | 17.5        |
| VOLTAGE RANGE             | 9V - 32V    |
| RAW LUMENS                | 4050        |
| BEAM PATTERN              | Wide        |
| BEAM DISTANCE (0.25LX)    | 563m        |
| # HIGH POWER LEDS         | 6           |
| POWER CONSUMPTION         | 42 Watts    |
| CURRENT DRAW <sup>†</sup> | 2.9 Amps    |
| LED LIFE                  | 50,000 Hrs* |
| WEIGHT                    | 495g        |
|                           |             |

<sup>\*</sup> LED Manufacturers Specifications †At 14.4 Volts

### MOUNTING OPTIONS:







(Anti-theft fasteners included)









#### **LAZER LAMPS LTD**

Units 1+2, Harlow Mill Business Centre, Riverway, Harlow, Essex. CM20 2FD. UK

Tel: +44(0)1992 677374 Email: sales@lazerlamps.com www.lazerlamps.com