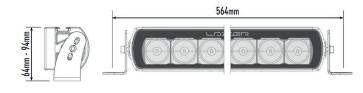

# ST12 Evolution

An exciting addition to the ST range of road-legal driving lights, the ST12 Evolution at just under 21" is the ideal choice for people looking for either: the ultimate road-legal lighting solution, in the form of a pair of lamps mounted across a roof bar, or customers looking for a single light bar option which alone delivers 1 lux to just under 500m. Despite its impressive range, the spread and even distribution of light in the short and mid-range make the ST12 the premium choice for everyday road and off-road applications.

### TECHNICAL SPECIFICATIONS

| TECHNICAL SPECIFICATIONS  |             |
|---------------------------|-------------|
| E-MARK REF                | 25          |
| VOLTAGE RANGE             | 9V - 32V    |
| RAW LUMENS                | 12408       |
| BEAM PATTERN              | Drive       |
| BEAM DISTANCE (0.25LX)    | 962m        |
| # HIGH POWER LEDS         | 12          |
| POWER CONSUMPTION         | 144 Watts   |
| CURRENT DRAW <sup>†</sup> | 10 Amps     |
| LED LIFE                  | 50,000 Hrs* |
| WEIGHT                    | 1634g       |
|                           |             |