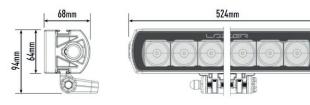

# ST12 Evolution

An exciting addition to the ST range of road-legal driving lights, the ST12 Evolution at just under 21" is the ideal choice for people looking for either: the ultimate road-legal lighting solution, in the form of a pair of lamps mounted across a roof bar, or customers looking for a single light bar option which alone delivers 1 lux to just under 500m. Despite its impressive range, the spread and even distribution of light in the short and mid-range make the ST12 the premium choice for everyday road and off-road applications.

### TECHNICAL SPECIFICATIONS

| TECHNICAL SPECIFICATIONS  |             |
|---------------------------|-------------|
| E-MARK REF                | 25          |
| VOLTAGE RANGE             | 9V - 32V    |
| RAW LUMENS                | 12408       |
| BEAM PATTERN              | Drive       |
| BEAM DISTANCE (0.25LX)    | 962m        |
| # HIGH POWER LEDS         | 12          |
| POWER CONSUMPTION         | 144 Watts   |
| CURRENT DRAW <sup>†</sup> | 10 Amps     |
| LED LIFE                  | 50,000 Hrs* |
| WEIGHT                    | 1634g       |
|                           |             |