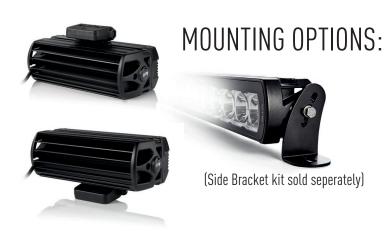

#### • 12x high density 11W LEDs (premium 'bin')

- Seamless, low profile design facilitates installation
- Dynamic drive modulation optimises light output to maximise LED lifetime
- Ultra-reflective optics deliver 'Drive' beam pattern
- E-coat pre-treatment provides maximum corrosion resistance