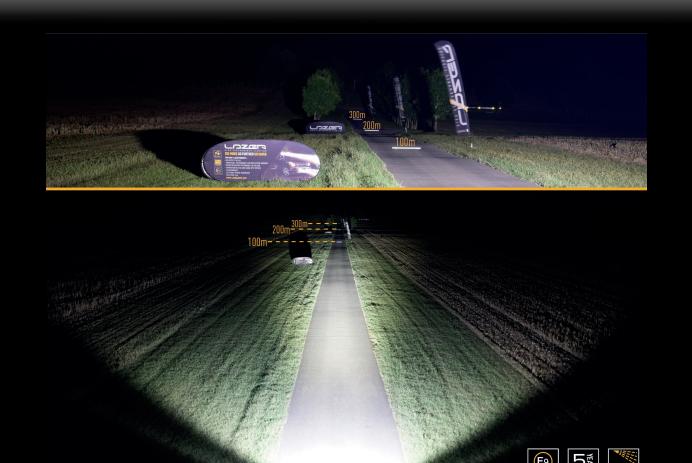

# ST12 Evolution

An exciting addition to the ST range of road-legal driving lights, the ST12 Evolution at just under 21" is the ideal choice for people looking for either: the ultimate road-legal lighting solution, in the form of a pair of lamps mounted across a roof bar, or customers looking for a single light bar option which alone delivers 1 lux to just under 500m. Despite its impressive range, the spread and even distribution of light in the short and mid-range make the ST12 the premium choice for everyday road and off-road applications.

### TECHNICAL SPECIFICATIONS

| TECHNICAL SPECIFICATIONS  |             |
|---------------------------|-------------|
| E-MARK REF                | 25          |
| VOLTAGE RANGE             | 9V - 32V    |
| RAW LUMENS                | 12408       |
| BEAM PATTERN              | Drive       |
| BEAM DISTANCE (0.25LX)    | 962m        |
| # HIGH POWER LEDS         | 12          |
| POWER CONSUMPTION         | 144 Watts   |
| CURRENT DRAW <sup>†</sup> | 10 Amps     |
| LED LIFE                  | 50,000 Hrs* |
| WEIGHT                    | 1634g       |
|                           |             |