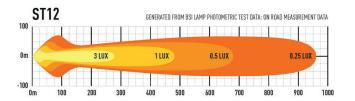

# ST12 Evolution

An exciting addition to the ST range of road-legal driving lights, the ST12 Evolution at just under 21" is the ideal choice for people looking for either: the ultimate road-legal lighting solution, in the form of a pair of lamps mounted across a roof bar, or customers looking for a single light bar option which alone delivers 1 lux to just under 500m. Despite its impressive range, the spread and even distribution of light in the short and mid-range make the ST12 the premium choice for everyday road and off-road applications.

### TECHNICAL SPECIFICATIONS

| TECHNICAL SPECIFICATIONS  |             |
|---------------------------|-------------|
| E-MARK REF                | 25          |
| VOLTAGE RANGE             | 9V - 32V    |
| RAW LUMENS                | 12408       |
| BEAM PATTERN              | Drive       |
| BEAM DISTANCE (0.25LX)    | 962m        |
| # HIGH POWER LEDS         | 12          |
| POWER CONSUMPTION         | 144 Watts   |
| CURRENT DRAW <sup>†</sup> | 10 Amps     |
| LED LIFE                  | 50,000 Hrs* |
| WEIGHT                    | 1634g       |
|                           |             |