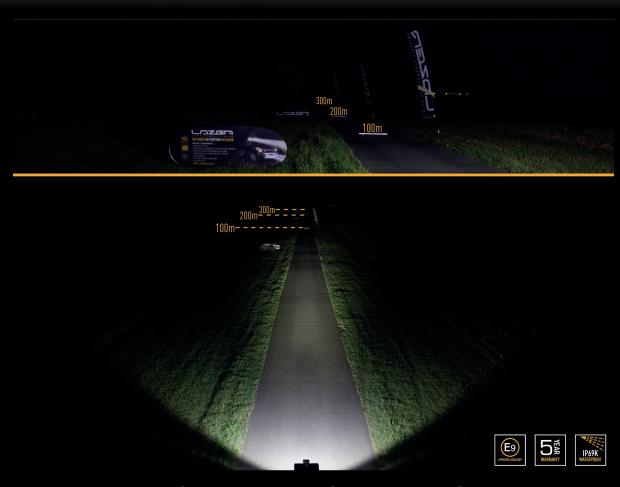

## ST2 Evolution

Now available as an ECE approved road-legal driving light, the ST2 Evolution is our smallest spotlight but still manages to deliver a noticeable upgrade when compared to standard vehicle high beam lighting. With useable light (0.25lux) extending to nearly 400m, size is no barrier to performance, and at a mere 124mm in length the ST2 becomes the obvious choice when space is at a premium, or for complimenting other forward-facing lighting solutions, where the lamps may be angled to achieve an overall greater spread of light.

## TECHNICAL SPECIFICATIONS

| TECHNICAL SPECIFICATIONS  |             |
|---------------------------|-------------|
| E-MARK REF                | 7.5         |
| VOLTAGE RANGE             | 9V - 32V    |
| RAW LUMENS                | 2068        |
| BEAM PATTERN              | Drive       |
| BEAM DISTANCE (0.25LX)    | 393m        |
| # HIGH POWER LEDS         | 2           |
| POWER CONSUMPTION         | 23 Watts    |
| CURRENT DRAW <sup>†</sup> | 1.6 Amps    |
| LED LIFE                  | 50,000 Hrs* |
| WEIGHT                    | 430g        |
|                           |             |