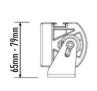

## ST2 Evolution

Now available as an ECE approved road-legal driving light, the ST2 Evolution is our smallest spotlight but still manages to deliver a noticeable upgrade when compared to standard vehicle high beam lighting. With useable light (0.25lux) extending to nearly 400m, size is no barrier to performance, and at a mere 124mm in length the ST2 becomes the obvious choice when space is at a premium, or for complimenting other forward-facing lighting solutions, where the lamps may be angled to achieve an overall greater spread of light.