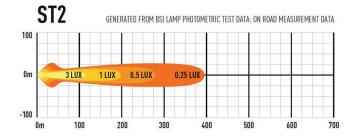

## ST2 Evolution

Now available as an ECE approved road-legal driving light, the ST2 Evolution is our smallest spotlight but still manages to deliver a noticeable upgrade when compared to standard vehicle high beam lighting. With useable light (0.25lux) extending to nearly 400m, size is no barrier to performance, and at a mere 124mm in length the ST2 becomes the obvious choice when space is at a premium, or for complimenting other forward-facing lighting solutions, where the lamps may be angled to achieve an overall greater spread of light.

## TECHNICAL SPECIFICATIONS

| TECHNICAL SPECIFICATIONS  |             |
|---------------------------|-------------|
| E-MARK REF                | 7.5         |
| VOLTAGE RANGE             | 9V - 32V    |
| RAW LUMENS                | 2068        |
| BEAM PATTERN              | Drive       |
| BEAM DISTANCE (0.25LX)    | 393m        |
| # HIGH POWER LEDS         | 2           |
| POWER CONSUMPTION         | 23 Watts    |
| CURRENT DRAW <sup>†</sup> | 1.6 Amps    |
| LED LIFE                  | 50,000 Hrs* |
| WEIGHT                    | 430g        |
|                           |             |