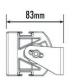

## ST2 Evolution

Now available as an ECE approved road-legal driving light, the ST2 Evolution is our smallest spotlight but still manages to deliver a noticeable upgrade when compared to standard vehicle high beam lighting. With useable light (0.25lux) extending to nearly 400m, size is no barrier to performance, and at a mere 124mm in length the ST2 becomes the obvious choice when space is at a premium, or for complimenting other forward-facing lighting solutions, where the lamps may be angled to achieve an overall greater spread of light.