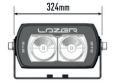

## ST2 Evolution

Now available as an ECE approved road-legal driving light, the ST2 Evolution is our smallest spotlight but still manages to deliver a noticeable upgrade when compared to standard vehicle high beam lighting. With useable light (0.25lux) extending to nearly 400m, size is no barrier to performance, and at a mere 124mm in length the ST2 becomes the obvious choice when space is at a premium, or for complimenting other forward-facing lighting solutions, where the lamps may be angled to achieve an overall greater spread of light.

## ST2 EVOLUTION

- 2x high density 11W LEDs (premium 'bin')
- Fully ECE approved for on-road use
- Supplied with 3mm folded aluminium U-shaped bracket
- Dynamic drive modulation optimises light output to maximise LED lifetime
- Ultra-reflective optics deliver 'Drive' beam pattern
- E-coat pre-treatment provides maximum corrosion resistance