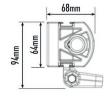

## ST2 Evolution

Now available as an ECE approved road-legal driving light, the ST2 Evolution is our smallest spotlight but still manages to deliver a noticeable upgrade when compared to standard vehicle high beam lighting. With useable light (0.25lux) extending to nearly 400m, size is no barrier to performance, and at a mere 124mm in length the ST2 becomes the obvious choice when space is at a premium, or for complimenting other forward-facing lighting solutions, where the lamps may be angled to achieve an overall greater spread of light.

## ST2 EVOLUTION

- 2x high density 11W LEDs (premium 'bin')
- Fully ECE approved for on-road use
- Supplied with 3mm folded aluminium U-shaped bracket
- Dynamic drive modulation optimises light output to maximise LED lifetime
- Ultra-reflective optics deliver 'Drive' beam pattern
- E-coat pre-treatment provides maximum corrosion resistance

## TECHNICAL SPECIFICATIONS

| TECHNICAL SPECIFICATIONS  |             |
|---------------------------|-------------|
| E-MARK REF                | 7.5         |
| VOLTAGE RANGE             | 9V - 32V    |
| RAW LUMENS                | 2068        |
| BEAM PATTERN              | Drive       |
| BEAM DISTANCE (0.25LX)    | 393m        |
| # HIGH POWER LEDS         | 2           |
| POWER CONSUMPTION         | 23 Watts    |
| CURRENT DRAW <sup>†</sup> | 1.6 Amps    |
| LED LIFE                  | 50,000 Hrs* |
| WEIGHT                    | 430g        |
|                           |             |