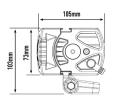

### CENTRE MOUNT

SIDE MOUNT - Sold seperately

| E-MARK REF                | 45          | E9                                           |
|---------------------------|-------------|----------------------------------------------|
| VOLTAGE RANGE             | 9V - 32V    | APPROVED HEADLIGHT                           |
| RAW LUMENS                | 6,930       |                                              |
| BEAM PATTERN              | Spot        |                                              |
| BEAM DISTANCE (0.25LX)    | 1061m       | WATERPROOF                                   |
| # HIGH POWER LEDS         | 8           | 5 <sup>rear</sup>                            |
| POWER CONSUMPTION         | 66 Watts    | WARRANTY                                     |
| CURRENT DRAW <sup>+</sup> | 4.6 Amps    | * LED Manufacturers                          |
| LED LIFE                  | 50,000 Hrs* | Specifications <sup>+</sup> At<br>14.4 Volts |
| WEIGHT                    | 1340g       |                                              |

#### TRIPLE-R 850 (GEN 2)

LAZER LAMPS LTD, Units 1+2, Harlow Mill Business Centre, Riverway, Harlow, Essex. CM20 2FD. UK Tel: +44(0)1992 677374 | Email: sales/Blazerlamps.com | Web: www.lazerlamps.com