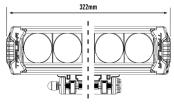

### CENTRE MOUNT

SIDE MOUNT - Sold seperately

| E-MARK REF                | 45          | E9                                           |
|---------------------------|-------------|----------------------------------------------|
| VOLTAGE RANGE             | 9V - 32V    | APPROVED HEADLIGHT                           |
| RAW LUMENS                | 6,930       |                                              |
| BEAM PATTERN              | Spot        |                                              |
| BEAM DISTANCE (0.25LX)    | 1061m       | WATERPROOF                                   |
| # HIGH POWER LEDS         | 8           | 5 <sup>rear</sup>                            |
| POWER CONSUMPTION         | 66 Watts    | WARRANTY                                     |
| CURRENT DRAW <sup>+</sup> | 4.6 Amps    | * LED Manufacturers                          |
| LED LIFE                  | 50,000 Hrs* | Specifications <sup>+</sup> At<br>14.4 Volts |
| WEIGHT                    | 1340g       |                                              |

#### TRIPLE-R 850 (GEN 2)

LAZER LAMPS LTD, Units 1+2, Harlow Mill Business Centre, Riverway, Harlow, Essex. CM20 2FD. UK Tel: +44(0)1992 677374 | Email: sales/Blazerlamps.com | Web: www.lazerlamps.com