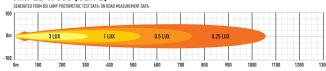

### CENTRE MOUNT

SIDE MOUNT - Sold seperately

| E-MARK REF                | 45          | E9                                           |
|---------------------------|-------------|----------------------------------------------|
| VOLTAGE RANGE             | 9V - 32V    | APPROVED HEADLIGHT                           |
| RAW LUMENS                | 6,930       |                                              |
| BEAM PATTERN              | Spot        |                                              |
| BEAM DISTANCE (0.25LX)    | 1061m       | WATERPROOF                                   |
| # HIGH POWER LEDS         | 8           | 5 <sup>rear</sup>                            |
| POWER CONSUMPTION         | 66 Watts    | WARRANTY                                     |
| CURRENT DRAW <sup>+</sup> | 4.6 Amps    | * LED Manufacturers                          |
| LED LIFE                  | 50,000 Hrs* | Specifications <sup>+</sup> At<br>14.4 Volts |
| WEIGHT                    | 1340g       |                                              |