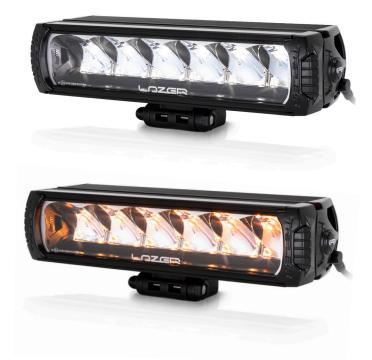

# TRIPLE-R 850 INCLUDES POSITION LIGHT

The iconic Triple-R range is upgraded for 2020/21. Boasting the very latest high efficiency LED technology, the Triple-R 850 is a high-performance driving light that delivers an impressive 6,930 lumens in the form of a spot beam pattern which is well suited to both road and off-road applications. The Triple-R 850 comes with the option to connect an amber or white integrated position/side light function, for when the requirement is for a light installation that gets noticed as much during the day as at night.

## TRIPLE-R 850 INCLUDES POSITION LIGHT

- Ultra long-range optics optimised for road and race applications
- High intensity LED's deliver exceptional luminosity and left/right spread
- Component technology shared with WRC lighting solutions
- CAE optimised heatsink
- Electronic thermal management
- Unbreakable polycarbonate lens with hardcoat
- Integrated white or amber position lights