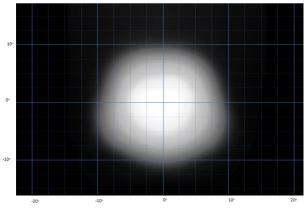

# TRIPLE-R 850 INCLUDES POSITION LIGHT

The iconic Triple-R range is upgraded for 2020/21. Boasting the very latest high efficiency LED technology, the Triple-R 850 is a high-performance driving light that delivers an impressive 6,930 lumens in the form of a spot beam pattern which is well suited to both road and off-road applications. The Triple-R 850 comes with the option to connect an amber or white integrated position/side light function, for when the requirement is for a light installation that gets noticed as much during the day as at night.

### CENTRE MOUNT

SIDE MOUNT - Sold seperately

| E-MARK REF                | 45          | E9                                           |
|---------------------------|-------------|----------------------------------------------|
| VOLTAGE RANGE             | 9V - 32V    | APPROVED HEADLIGHT                           |
| RAW LUMENS                | 6,930       |                                              |
| BEAM PATTERN              | Spot        |                                              |
| BEAM DISTANCE (0.25LX)    | 1061m       | WATERPROOF                                   |
| # HIGH POWER LEDS         | 8           | 5 <sup>rear</sup>                            |
| POWER CONSUMPTION         | 66 Watts    | WARRANTY                                     |
| CURRENT DRAW <sup>+</sup> | 4.6 Amps    | * LED Manufacturers                          |
| LED LIFE                  | 50,000 Hrs* | Specifications <sup>+</sup> At<br>14.4 Volts |
| WEIGHT                    | 1340g       |                                              |